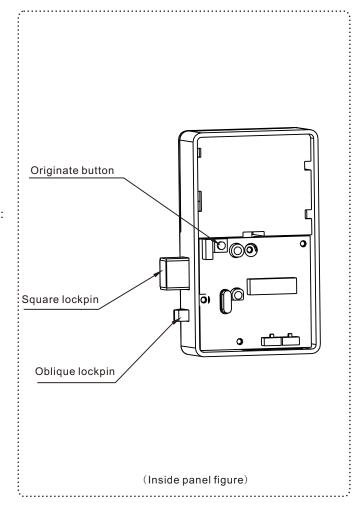

## 1. Setting Method:

(1). How to set main card:press originated button for originating the record data. The card inducted first time will be set as main card.

(2).How to set/cancel sub-card:induct main card 2times,login set/cancel sub-card status. After inducting by preset card 1time,

2.login cancel all sub-card status.

3.Auto-lock function:

Once the oblique lockpin insert into the lockhole for 3s when close the door, auto-lock will be available.

4.About Power:

This model use 3pcs 1.5Voltage(AA) alkalescent battery.